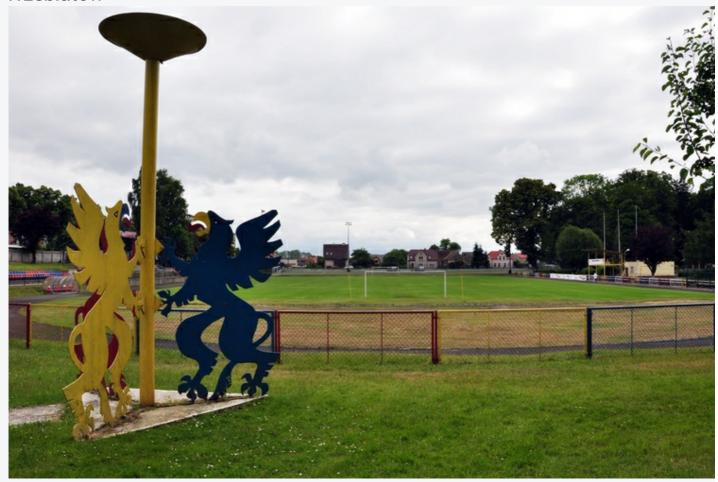

# The Municipal Stadium of GKS Trzebiatów

Trzebiatów

It is located in the western part of the town, next to the provincial road No. 109. There is a 'Bliska' petrol station nearby. Access is possible by car or local public transport.

The stadium is the largest sports facility in the town, it has 800 seats. TKS Rega Trzebiatów play their matches there. It serves to schools and local residents in the off-season when there are no tournaments.